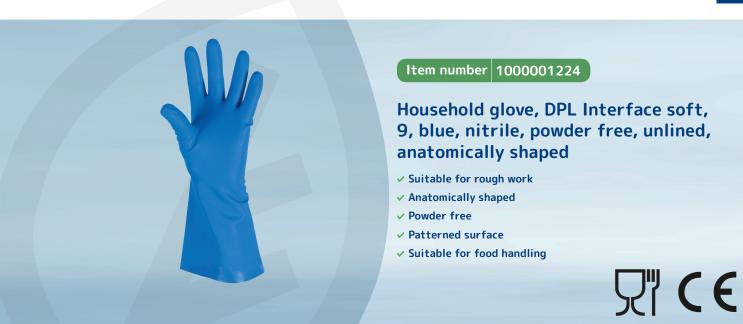

## **Product Description**

Unlined nitrile work glove. Suitable for food handling and a wide range of tasks.

## Specifications

| Base name                                   | Household glove                                                                                                               |
|---------------------------------------------|-------------------------------------------------------------------------------------------------------------------------------|
| Brand                                       | DPL                                                                                                                           |
| Sub-brand                                   | Interface soft                                                                                                                |
| Size                                        | 9                                                                                                                             |
| Color                                       | Blue                                                                                                                          |
| Properties                                  | Rolled cuff                                                                                                                   |
| Features                                    | Powder free, unlined, anatomically shaped                                                                                     |
| Single or multiple use                      | Multiple use                                                                                                                  |
| Material                                    | Nitrile                                                                                                                       |
| Technical ingredients                       | Nitrile, Sulfur, Zinc oxide, ZDEC, ZDBC, Polymeric Phenolic Antioxidant, Titanium Dioxide,<br>Blue pigment, Polyvinyl Alcohol |
| Length/depth                                | 330 mm                                                                                                                        |
| Width                                       | 122 mm                                                                                                                        |
| Certifications                              | CE, Food contact materials                                                                                                    |
| CE Category (Personal Protective Equipment) | CAT III                                                                                                                       |
| Product or test standards                   | EN 388, EN 374, EN 388 mechanical hazards                                                                                     |
| Directives, regulations and acts            | 89/686/EEC                                                                                                                    |
| Safety Instructions and Warnings            | Not for invasive procedures                                                                                                   |
| Storage Instructions                        | Store cold, dry and no direct sunlight.                                                                                       |
| Product Disposal Instructions               | Dispose with household waste.                                                                                                 |
| Packaging Disposal Instructions             | Can be recycled or incinerated.                                                                                               |