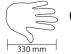

The glove is 330 mm long.

The product does not contain latex.

The standard specifies the requirements for protective gloves against mechanical risks.

The standard specifies the requirements for protective gloves against mechanical risks.